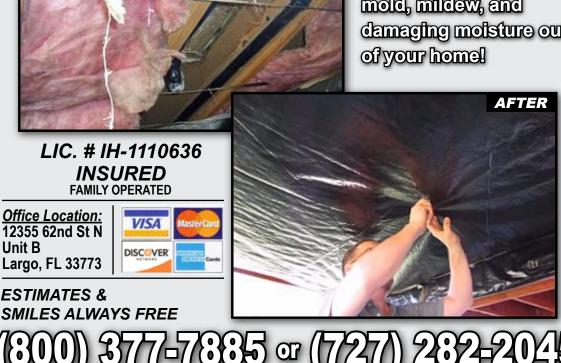

BEFORE

- Vapor / Moisture Barrier
- Underhome Encapsulated Insulation
- Hurricane Tie-Down Anchors

We Keep rodents, snakes, spiders, bugs, mold, mildew, and damaging moisture out