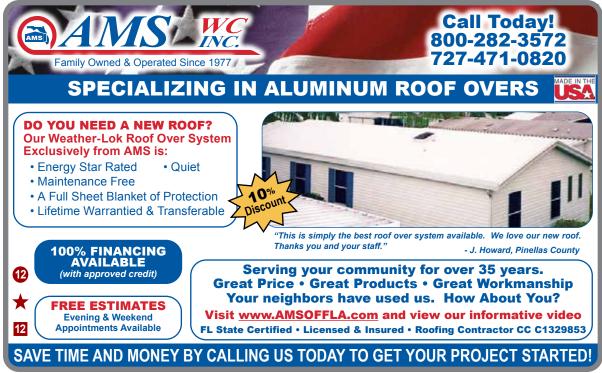

them. Thirty-three percent of U.S. households have a dog, 11% have a cat, and 14% have both. The 2018 General Social Survey looked at the connection between pets and overall happiness.

The survey found that 36% of dog owners describe themselves as happy, and 18% of cat owners said the same. (Twenty-eight percent who have both a dog and a cat agreed)

Does that mean you'll be a happier person with a dog as opposed to a cat? Not necessarily. The survey found that dog owners are more likely than cat owners to be married and own their own homes, two factors that influence happiness and life satisfaction. Dog owners are more likely to engage in outdoor physical activity, another factor in overall happiness.

Whatever kind of pets you have, enjoy them and they'll bring you lots of happiness.



## J. Timothy Doerner D.D.S., P.A.

## LET US SHOW YOU HOW TO GET RID OF OR IMPROVE YOUR EXISTING DENTURES

MENTION THIS AD FOR A NEW PATIENT SPECIAL

GENERAL & COSMETIC DENTISTRY • DENTAL IMPLANTS • COMPOSITE FILLINGS COSMETIC BONDING • CROWNS, BRIDGEWORK, & VENEERS • EXTRACTIONS • ROOT CANALS DENTURES • ORTHODONTIC INVISALIGN • ZOOM TEETH WHITENING • BOTOX & FILLERS

www.YourClearwaterDentist.com 727.791 2763 State Rd 580 Clearwater, FL





### **Monthly Memos**

A tional Drunk and Drugged Driving Prevention Month. Drinking and driving can make the holiday season deadly for drivers, passengers, and pedestrians. National Drunk and Drugged Driving Prevention Month seeks to spotlight the dangers of driving under the influence of alcohol, drugs, or both. According to the National Safety C